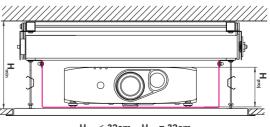

## **OPTIONAL ACCESSORIES:**

- IR-remote control system (ALFA-IR)
- Radio remote control systems (ALFA-RADIO, DELTA)
- Projector trigger systems (ALFA-TRIGGER, ALFA TRIGGER
- WIRELESS, BETA TRIGGER)

SimLift supported projector installation methods depending on projector shelf (marked with blue colour) assembly method. Projector cabinet dimensions, distance between false ceiling and ceiling and projection system requirements (projector optics, screen size and location, etc.) have tobe conlcuded at choice of projector installation method.

 $H_{proj} \leq 32 cm$   $H_{min} = 32 cm$