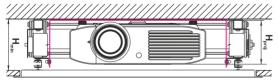

## **OPTIONAL ACCESSORIES:**

- IR-remote control system (ALFA-IR)
- Radio remote control systems (ALFA-RADIO, DELTA)
- Projector trigger systems (ALFA-TRIGGER, ALFA TRIGGER
- WIRELESS, BETA TRIGGER)

SimLift supported projector installation methods depending on projector shelf (marked with blue colour) assembly method. Projector cabinet dimensions, distance between false ceiling and ceiling and projection system requirements (projector optics, screen size and location, etc.) have tobe conlcuded at choice of projector installation method.

 $\mathbf{H}_{_{proj}} \leq \mathbf{18cm} \qquad \mathbf{H}_{_{min}} \geq \mathbf{22cm}$ 

 $\mathbf{H}_{_{\text{proj}}} \leq \textbf{18cm} \qquad \mathbf{H}_{_{\text{min}}} \geq \textbf{22cm} \textbf{ + 6,8cm}$ 