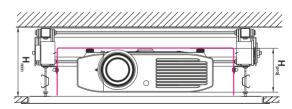

## **OPTIONAL ACCESSORIES:**

- IR-remote control system (ALFA-IR)
- Radio remote control systems (ALFA-RADIO, DELTA)
- Projector trigger systems (ALFA-TRIGGER, ALFA TRIGGER
- WIRELESS, BETA TRIGGER)

SimLift supported projector installation methods depending on projector shelf (marked with blue colour) assembly method. Projector cabinet dimensions, distance between false ceiling and ceiling and projection system requirements (projector optics, screen size and location, etc.) have tobe conlcuded at choice of projector installation method.

 $H_{proj} \leq 32 cm$   $H_{min} = 32 cm$