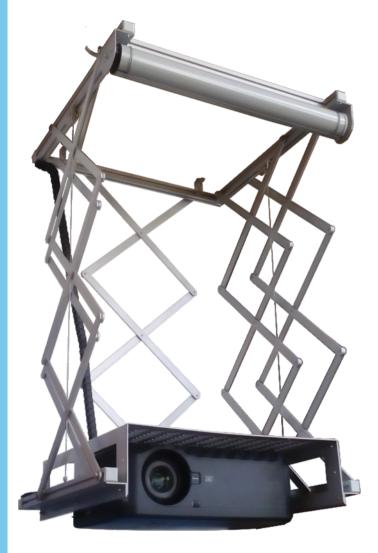

## **ADVANTAGES**:

- Just 22 cm distance between false ceiling and ceiling required for installation of set (lift + projector)
- Attractive design reached with anodized aluminium color of used elements
- Wide dimension range of compatible projectors
- Simple assembly and easy installation
- Reliable scissors type lift mechanism
- Possible reduction of lift's operating range and automatic
- stop points adjustments to meet projection system requirements
  Dedicated for installation at recessed ceilings, inside furniture or inside other architectural elements of interior
- Easy-chain<sup>®</sup> guide for reliable projector signal and power cables handling

## **FEATURES**:

- Operating range 1200 mm
- 100W electric motor with 5-years warranty
- Supported projector fixing area 510 x 530mm
- Dimensions: 790 x 762 x 190mm (W x D x H)
- Supported projector dimensions:
- 595 x 595 x 165mm (installation inside lift shelf)
- Lift load limit 30 kg