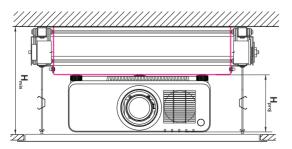

## **OPTIONAL ACCESSORIES:**

- IR-remote control system (ALFA-IR)
- Radio remote control systems (ALFA-RADIO, DELTA)
- Projector trigger systems (ALFA-TRIGGER, ALFA TRIGGER
- WIRELESS, BETA TRIGGER)

SimLift supported projector installation methods depending on projector shelf (marked with blue colour) assembly method. Projector cabinet dimensions, distance between false ceiling and ceiling and projection system requirements (projector optics, screen size and location, etc.) have tobe conlcuded at choice of projector installation method.

 $\mathbf{H}_{_{proj}} \leq \mathbf{18cm} \qquad \mathbf{H}_{_{min}} \geq \mathbf{22cm}$ 

 $\mathbf{H}_{_{\text{proj}}} \leq \textbf{18cm} \qquad \mathbf{H}_{_{\text{min}}} \geq \textbf{22cm} \textbf{ + 6,8cm}$ 